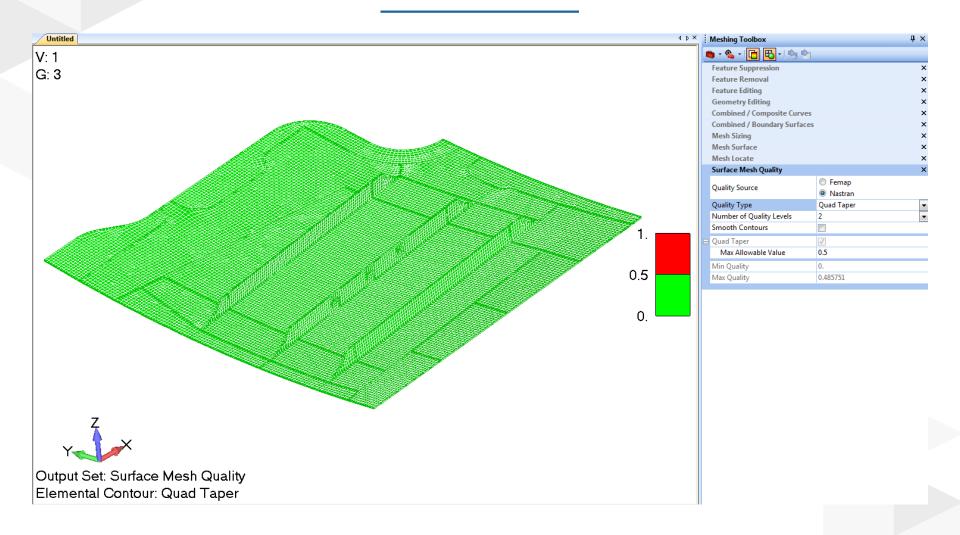

#### Demo Outline

- > Femap Meshing Toolbox
  - Clean up 3D geometry
  - > Edit hole features
  - Create surfaces from 3D geometry
  - > Prepare surfaces for meshing
  - > Mesh surfaces with 2D elements
  - > Evaluate surface mesh quality
  - Fine tune the mesh

# Demo: Femap Meshing Toolbox