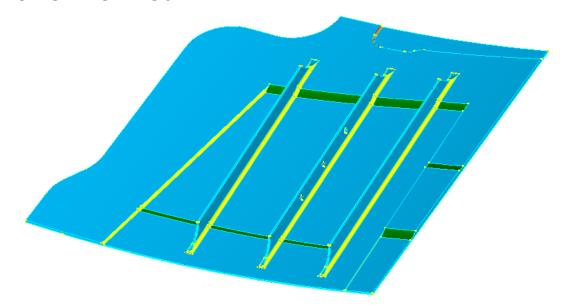

#### Demo Outline

- > Femap Meshing Toolbox
  - Clean up 3D geometry
  - > Edit hole features
  - Create surfaces from 3D geometry
  - > Prepare surfaces for meshing
  - > Mesh surfaces with 2D elements
  - > Evaluate surface mesh quality
  - Fine tune the mesh

# Demo: Femap Meshing Toolbox